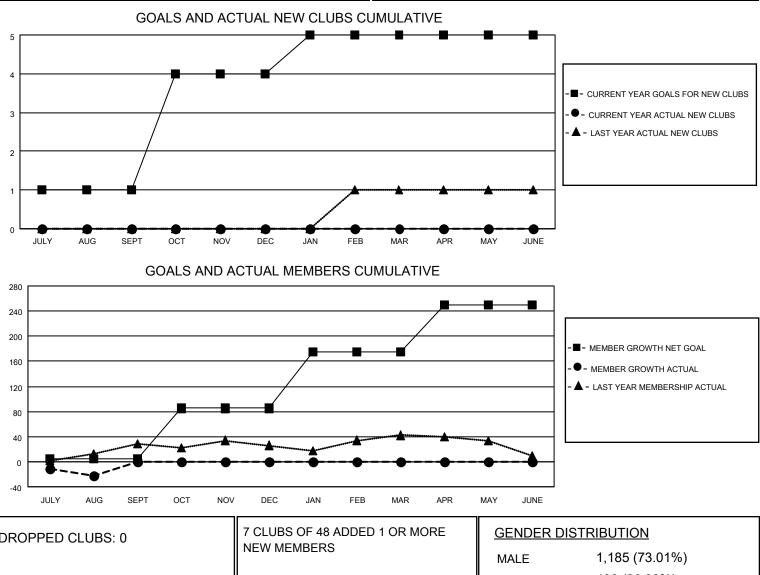

## LOCATION TEXAS

District 2 S1

Results as of: 8/31/2020

| Clubs                 |               |           |               | Members               |                         |                         |                                                    |  |  |
|-----------------------|---------------|-----------|---------------|-----------------------|-------------------------|-------------------------|----------------------------------------------------|--|--|
| RESULTS FOR 2020-2021 |               |           |               | RESULTS FOR 2020-2021 |                         |                         |                                                    |  |  |
| QUARTER               | NEW CLUB GOAL | NEW CLUBS | DROPPED CLUBS | QUARTER               | /BER GROWTH NET<br>GOAL | MEMBER GROWTH<br>ACTUAL | DROPPED<br>MEMBERS ACTUAL<br>(including transfers) |  |  |
| JULY/AUG/SEPT         | 1             | 0         | 0             | JULY/AUG/SEPT         | 5                       | 12                      | 33                                                 |  |  |
| OCT/NOV/DEC           | 3             | 0         | 0             | OCT/NOV/DEC           | 80                      | 0                       | 0                                                  |  |  |
| JAN/FEB/MAR           | 1             | 0         | 0             | JAN/FEB/MAR           | 90                      | 0                       | 0                                                  |  |  |
| APR/MAY/JUNE          | 0             | 0         | 0             | APR/MAY/JUNE          | 75                      | 0                       | 0                                                  |  |  |

| DROPPED CLUBS: 0 |              | 7 CLUBS OF 48 ADDED 1 OR MORE | GENDER DISTRIBUTION        |                |     |
|------------------|--------------|-------------------------------|----------------------------|----------------|-----|
|                  |              | NEW MEMBERS                   | MALE                       | 1,185 (73.01%) |     |
| DROPPED MEMBERS  |              | 1                             | FEMALE                     | 438 (26.99%)   |     |
| DECEASED         | 3            | CLICK HERE FOR CUMULATIVE     | TOTAL FAMILY UNIT MEMBERS  |                | 232 |
| CLUB CANCELLED   | 0            | MEMBERSHIP DATA               | FAMILY MEMBERS PAYING HALF |                | 118 |
| OTHER            | 30           |                               |                            |                |     |
| TOTAL            | 33           |                               |                            |                |     |
|                  | - <b>-</b> - |                               | <b>.</b> .                 |                |     |